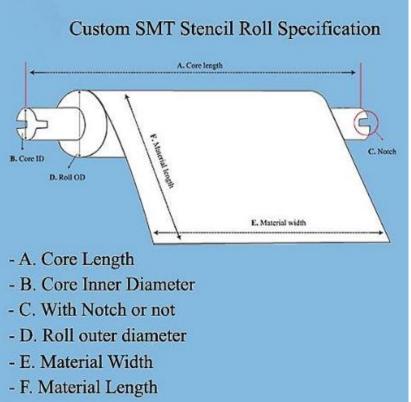

#### **How to Customize a Stencil Roll Wiper?**

- 1. inform us the notch type you need
- 2. inform us the parameters.

| Application Machine Type                 | Specifications(B*A*E*F)(mm*mm*mm*m) | Material of Tube | End shape |  |
|------------------------------------------|-------------------------------------|------------------|-----------|--|
| DEK                                      | 20*530*250*10                       | Rubber Tube      | _         |  |
| DEK                                      | 20*530*300*10                       | Rubber Tube      | _         |  |
| DEK                                      | 20*530*350*10                       | Rubber Tube      | _         |  |
| DEK                                      | 20*530*400*10                       | Rubber Tube      | _         |  |
| DEK                                      | 20*530*490*10                       | Rubber Tube      | _         |  |
| DEK                                      | 20*530*500*10                       | Rubber Tube      | _         |  |
| DEK                                      | 20*530*510*10                       | Rubber Tube      | _         |  |
| JUKI                                     | 38*270*260*15                       | Rubber Tube      | Null      |  |
| JUKI                                     | 38*353*345*15                       | Rubber Tube      | Null      |  |
| JUKI                                     | 38*408*400*8                        | Rubber Tube      | Null      |  |
| JUKI                                     | 38*535*520*12                       | Rubber Tube      | Null      |  |
| GKG                                      | 20*410*400*10                       | Paper Tube       | +         |  |
| EKRA                                     | 13.5*400*300*10                     | Paper Tube       | +/        |  |
| EKRA                                     | 13.5*400*400*10                     | Paper Tube       |           |  |
| SONY                                     | 20*400*260*20                       | Paper Tube       | _         |  |
| Hitachi                                  | 30*400*300*10                       | Paper Tube       | +/        |  |
| Panasonic                                | 38*350*350*10                       | Paper Tube       |           |  |
| Yamaha                                   | 25.5*360*350*10                     | Paper Tube       | Null      |  |
| Yamaha                                   | 25.5*420*400*10                     | Paper Tube       |           |  |
| KME                                      | 38*480*480*20                       | Paper Tube       | +/—       |  |
| More other sizes available upon request! |                                     |                  |           |  |