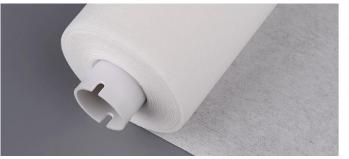

#### **SMT Stencil Cleaning Wiper Paper Roll For Different Brand Machine**

Stencil Roll is made of 55% Wood Pulp and 45% Polyester. It is used to clean the redundant solder paste, solvents and viscous material on the steel plate of the PCB, so as to greatly reduce rates of defects and to improve the quality and efficiency of PCB. It is with strong tensile strength, lowest particles, high absorbency, and strong cleaning performance.