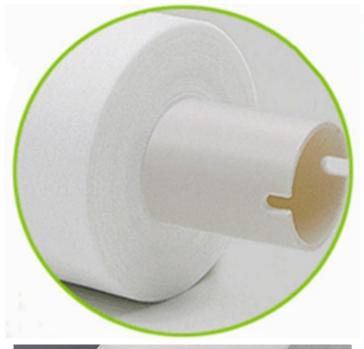

#### **SMT Stencil Cleaning Wiper Paper Roll For Different Brand Machine**

Stencil Roll is made of 55% Wood Pulp and 45% Polyester. It is used to clean the redundant solder paste, solvents and viscous material on the steel plate of the PCB, so as to greatly reduce rates of defects and to improve the quality and efficiency of PCB. It is with strong tensile strength, lowest particles, high absorbency, and strong cleaning performance.