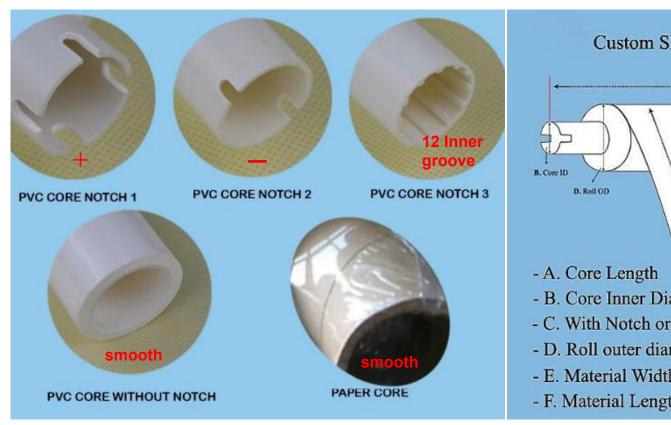

#### **How to Customize a Stencil Roll Wiper?**

- 1. inform us the notch type you need
- 2. inform us the parameters.

| Application Machine Type                 | Specifications(B*A*E*F)(mm*mm*mm*m) | Material of Tube | End shape |  |
|------------------------------------------|-------------------------------------|------------------|-----------|--|
| DEK                                      | 20*530*250*10                       | Rubber Tube      | _         |  |
| DEK                                      | 20*530*300*10                       | Rubber Tube      | _         |  |
| DEK                                      | 20*530*350*10                       | Rubber Tube      | _         |  |
| DEK                                      | 20*530*400*10                       | Rubber Tube      | _         |  |
| DEK                                      | 20*530*490*10                       | Rubber Tube      | _         |  |
| DEK                                      | 20*530*500*10                       | Rubber Tube      | _         |  |
| DEK                                      | 20*530*510*10                       | Rubber Tube      | _         |  |
| JUKI                                     | 38*270*260*15                       | Rubber Tube      | Null      |  |
| JUKI                                     | 38*353*345*15                       | Rubber Tube      | Null      |  |
| JUKI                                     | 38*408*400*8                        | Rubber Tube      | Null      |  |
| JUKI                                     | 38*535*520*12                       | Rubber Tube      | Null      |  |
| GKG                                      | 20*410*400*10                       | Paper Tube       | +         |  |
| EKRA                                     | 13.5*400*300*10                     | Paper Tube       | +/        |  |
| EKRA                                     | 13.5*400*400*10                     | Paper Tube       |           |  |
| SONY                                     | 20*400*260*20                       | Paper Tube       | _         |  |
| Hitachi                                  | 30*400*300*10                       | Paper Tube       | +/        |  |
| Panasonic                                | 38*350*350*10                       | Paper Tube       |           |  |
| Yamaha                                   | 25.5*360*350*10                     | Paper Tube       | Null      |  |
| Yamaha                                   | 25.5*420*400*10                     | Paper Tube       |           |  |
| KME                                      | 38*480*480*20                       | Paper Tube       | +/—       |  |
| More other sizes available upon request! |                                     |                  |           |  |